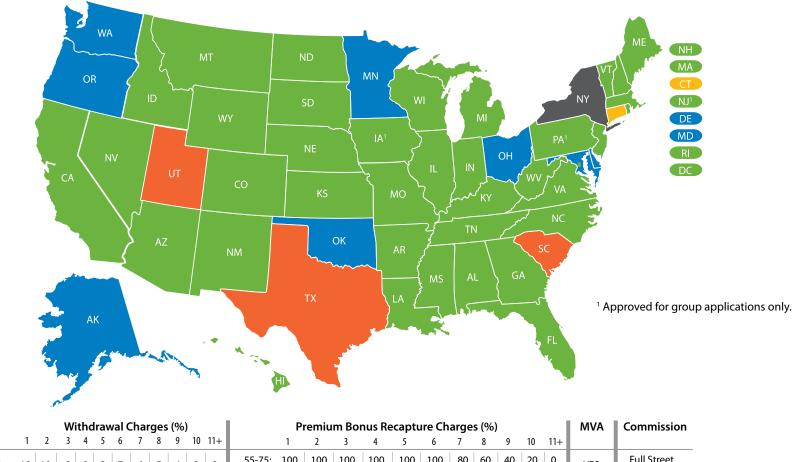

## FORETHOUGHT<sup>®</sup> Bonus Advantage<sup>™</sup> Approvals by State

|        | · · · · · J · · · · · |    |   |   |   |   |   |   |   |    |     |                  |           |           |           |           |           |           | · .      | · · · /  |          |    |        |     |                           |
|--------|-----------------------|----|---|---|---|---|---|---|---|----|-----|------------------|-----------|-----------|-----------|-----------|-----------|-----------|----------|----------|----------|----|--------|-----|---------------------------|
|        | 1                     | 2  | 3 | 4 | 5 | 6 | 7 | 8 | 9 | 10 | 11+ |                  | 1         | 2         | 3         | 4         | 5         | 6         | 7        | 8        | 9        | 10 | 11+    |     |                           |
| GREEN  | 10                    | 10 | 9 | 9 | 8 | 7 | 6 | 5 | 4 | 2  | 0   | 55-75:<br>76-80: | 100<br>90 | 100<br>80 | 100<br>80 | 100<br>70 | 100<br>70 | 100<br>70 | 80<br>70 | 60<br>60 | 40<br>40 |    | 0<br>0 | YES | Full Street<br>Commission |
| ORANGE | 10                    | 9  | 8 | 7 | 6 | 5 | 4 | 3 | 2 | 1  | 0   | All ages:        | 90        | 80        | 70        | 60        | 50        | 40        | 30       | 20       | 10       | 0  | 0      | YES | Reduced by 1%             |
| BLUE   | 10                    | 9  | 8 | 7 | 6 | 5 | 4 | 3 | 2 | 1  | 0   | All ages:        | 90        | 80        | 70        | 60        | 50        | 40        | 30       | 20       | 10       | 0  | 0      | NO  | Reduced by 1%             |
|        |                       |    |   |   |   |   |   |   |   |    |     |                  |           |           |           |           |           |           |          |          |          |    |        |     |                           |

YELLOW Pending Approval

THINKING AHEAD" THOUGHT®