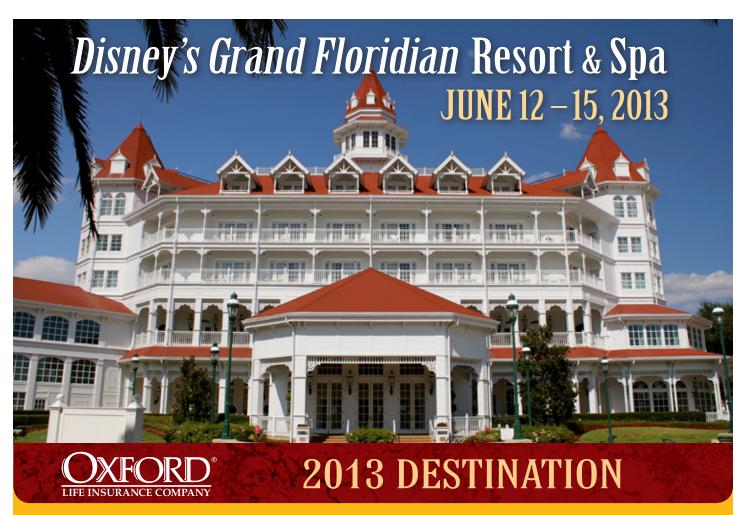

### **LOCATION**

Disney's Grand Floridian Resort & Spa is located on the shores of Seven Seas Lagoon and is one monorail stop from the Magic Kingdom. It is styled in a turn-of-the-century Victorian theme. The atmosphere is elegant but in a Disney way. Disney's Grand Floridian Resort & Spa is considered the flagship of Walt Disney World's Orlando-based resorts.