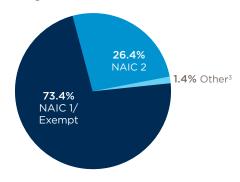

### NAIC Rating Breakdown<sup>1,2,3</sup>

- <sup>1</sup>Excludes derivative positions & closed block assets
- <sup>2</sup>Includes exempt commercial mortgage loans
- <sup>3</sup> Includes all currently rated non-NAIC 1 or 2 assets & equity
- <sup>4</sup> Includes Equity and Insurance-linked Assets

Data as of March 31, 2014